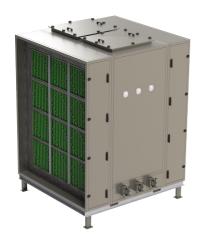

## **PROCARB VDBS**

## **ADVANTAGES**

- Stainless steel internal construction with full face or parallel media bed arrangement
- Up to 3 bed arrangement for targetting multiple gases
- Predicted removal efficiency and lifetime by Camfil's proprietary software
- Contact time 1 2 seconds, air flows 1000 28,000 m3/h
- Optional prefilter, final filter, and fan sections
- Double skin for internal temperature control

| Frame                | Stainless steel;Steel, painted                                              |
|----------------------|-----------------------------------------------------------------------------|
| Media                | Activated Carbon;Impregnated Activated Carbon;Impregnated Activated Alumina |
| Max Temperature (°C) | 90                                                                          |